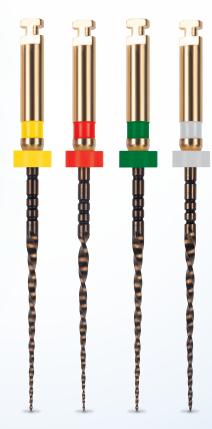

# EASY-FILE FLEX

Variable taper

Alternating anti-clockwise and clockwise movement

The NiTi endodontic sequence up to 50% cheaper

Test it

**EASY-FILE FLEX** 

**MONEY BACK SATISFACTION GUARANTEE\*** 

STANDARD AND/OR DIFFICULT CASES

#### **FOR TREATMENT**

Flexible

power

Cutting Resistance

Sterilizable at 134°C

| EASY-FILE<br>FLEX           | LENGTH  |         |         |
|-----------------------------|---------|---------|---------|
|                             | 21 mm   | 25 mm   | 31 mm   |
| ASSORTED KIT X4             | 205-515 | 205-516 | 205-517 |
| S20 - 7% - ISO 20 <b>x6</b> | 205-519 | 205-520 | 205-521 |
| R25 - 7% - ISO 25 <b>x6</b> | 205-523 | 205-524 | 205-525 |
| M35 - 6% - ISO 35 <b>x6</b> | 205-526 | 205-527 | 205-528 |
| L45 - 5% - ISO 45 <b>x6</b> | 205-529 | 205-530 | 205-531 |

### Alternating anti-clockwise and clockwise movement