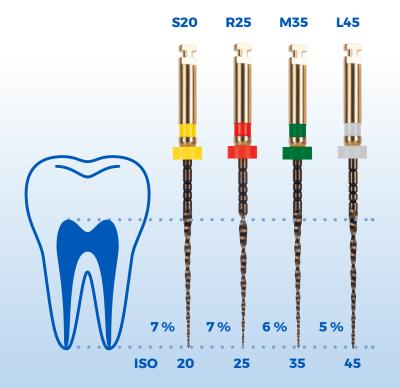

#### **FOR TREATMENT**

Flexible

power

Cutting Resistance

Sterilizable at 134°C

| EASY-FILE<br>FLEX           | LENGTH  |         |         |
|-----------------------------|---------|---------|---------|
|                             | 21 mm   | 25 mm   | 31 mm   |
| ASSORTED KIT X4             | 205-515 | 205-516 | 205-517 |
| S20 - 7% - ISO 20 <b>x6</b> | 205-519 | 205-520 | 205-521 |
| R25 - 7% - ISO 25 <b>x6</b> | 205-523 | 205-524 | 205-525 |
| M35 - 6% - ISO 35 <b>x6</b> | 205-526 | 205-527 | 205-528 |
| L45 - 5% - ISO 45 <b>x6</b> | 205-529 | 205-530 | 205-531 |