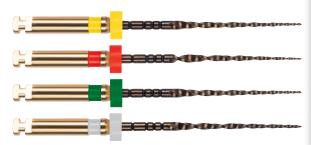

# EASY-FILE FLEX

Variable taper

Alternating anti-clockwise and clockwise movement

The NiTi endodontic sequence up to 50% cheaper

Test it

**EASY-FILE FLEX** 

**MONEY BACK SATISFACTION GUARANTEE\*** 

STANDARD AND/OR DIFFICULT CASES

#### **FOR TREATMENT**

Flexible

power

Cutting Resistance

Sterilizable at 134°C

| EASY-FILE<br>FLEX           | LENGTH  |         |         |
|-----------------------------|---------|---------|---------|
|                             | 21 mm   | 25 mm   | 31 mm   |
| ASSORTED KIT X4             | 205-515 | 205-516 | 205-517 |
| S20 - 7% - ISO 20 <b>x6</b> | 205-519 | 205-520 | 205-521 |
| R25 - 7% - ISO 25 <b>x6</b> | 205-523 | 205-524 | 205-525 |
| M35 - 6% - ISO 35 <b>x6</b> | 205-526 | 205-527 | 205-528 |
| L45 - 5% - ISO 45 <b>x6</b> | 205-529 | 205-530 | 205-531 |

### Alternating anti-clockwise and clockwise movement