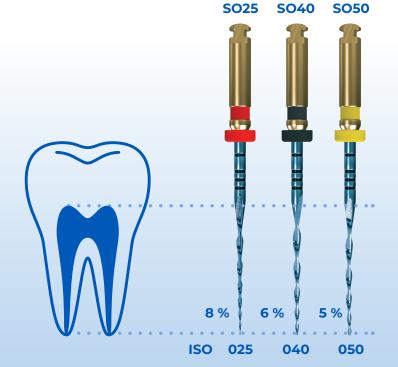

#### **WITH HEAT TREATMENT**

power

Resistance ++

Sterilizable at 134°C

**FOR TREATMENT** 

| REVERSO<br>BLUE    | LENGTH  |         |         |
|--------------------|---------|---------|---------|
|                    | 21 mm   | 25 mm   | 31 mm   |
| ASSORTED KIT       | 206-662 | 206-663 | 206-664 |
| SO25 - 8% - ISO 25 | 206-666 | 206-668 | 206-669 |
| SO40 - 6% - ISO 40 | 206-671 | 206-672 | 206-673 |
| SO50 - 5% - ISO 50 | 206-674 | 206-675 | 206-676 |