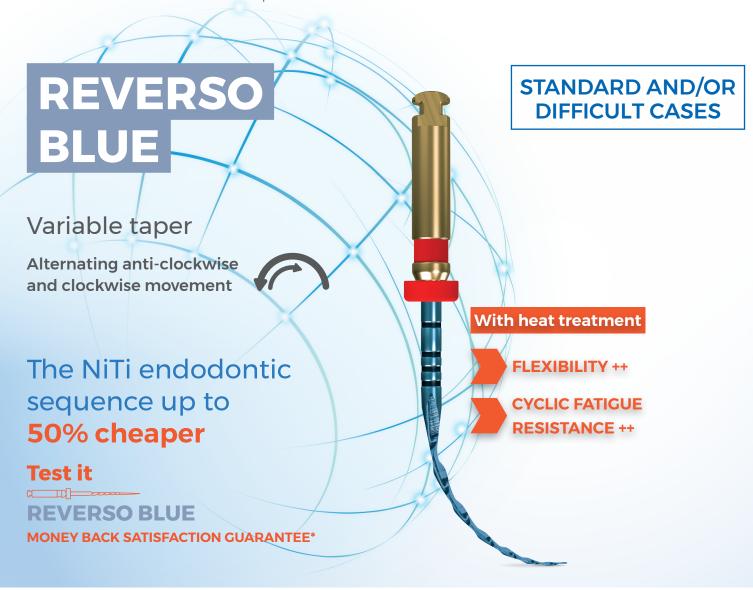

## REVERSO BLUE

Alternating anti-clockwise and clockwise movement

### ALL OF THE PREPARATION WITH ONE FILE!

STANDARD AND/OR DIFFICULT CASES

<sup>\*</sup>The "Money Back Satisfaction Guarantee" applies exclusively in accordance with the following terms: The guarantee is only valid within one hundred days from the date of invoice. The warranty applies to unpacked and unused products, except for a box of 6 test files. Products must be returned to the company in the packaging and original overpacks and accompanied by the reason for the exchange or refund request and a photocopy of a quotation or purchase invoice after having obtained an agreement to return the files to the the address of the supplier. In all other cases, the guarantee cannot be applied. REVERSO BLUE: Class IIa medical device. CE 0197 marking. Notified body TÜV Rheinland. European representative: Wellkang Limited The Black Church, St. Mary's Place, Dublin 7, IRELAND. Photos are not contractual.