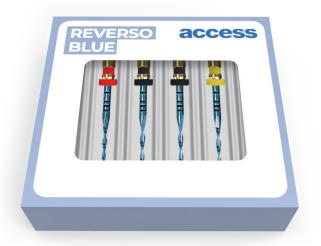

# access

An **affordable** range of products for **more cost-effective** dental practice

## REVERSO BLUE

#### **WITH HEAT TREATMENT**

power

Resistance ++

Sterilizable at 134°C

**FOR TREATMENT** 

| REVERSO<br>BLUE    | LENGTH  |         |         |
|--------------------|---------|---------|---------|
|                    | 21 mm   | 25 mm   | 31 mm   |
| ASSORTED KIT       | 206-662 | 206-663 | 206-664 |
| SO25 - 8% - ISO 25 | 206-666 | 206-668 | 206-669 |
| SO40 - 6% - ISO 40 | 206-671 | 206-672 | 206-673 |
| SO50 - 5% - ISO 50 | 206-674 | 206-675 | 206-676 |